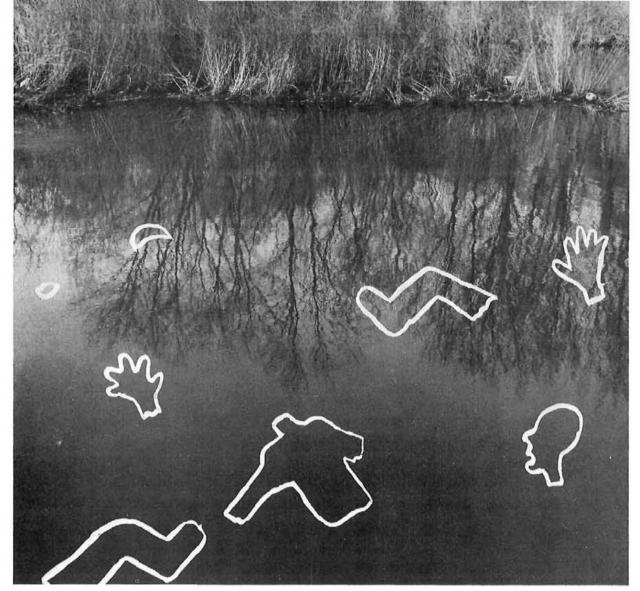

by Sam Gross

The Last Temptation of Gilbert Gottfried II: Crucifixion and the Single Man • 82

(originally published in June 1989)

Famous Dead People's Chalk Lines · 88

by Dave Hanson
Photographed by Peter Kleinman
(originally published in Feb. 1987)